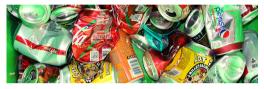

# **Recycling and Disposal Done Right**

### **METAL AND ALUMINUM CANS**

Only metal or aluminum food and drink cans are accepted. They should be empty, clean and dry before being placed loosely in the recycling cart. No other metal items are accepted.

### **GLASS BOTTLES**

All glass bottles should be empty, clean and dry before being placed loosely in the recycling cart. Please no glassware, mirrors, window panes or light bulbs.

## **PLASTICS JUGS & BOTTLES**

Only clean and empty plastic bottles and jugs are accepted. Please do not crush the bottles and keep lids on. No other plastic items are accepted - even if they have a recycle logo.